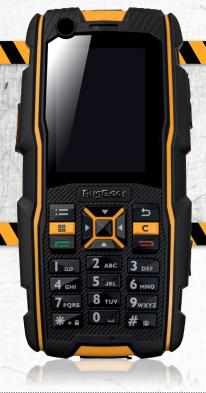

AVAILABLE IN BLA(K AND BLA(K-YELLOW

RG300: THE PREMIUM MOBILE PHONE FOR OUTDOOR USE. TOUGH, POWERFUL WITH A BASIC EQUIPMENT AND SPECIAL FEATURES.

## **TECHNICAL FEATURES**

3G (UMTS/HSPA)

Bluetooth® 2.1

external memory microSD up to 8 GB

127.5 x 63 x 21.5 mm, weight: 168 g

5 MP camera

Qualcomm QSC6270, internal memory 256 MB ROM and 128 MB RAM

frequencies: Quad band GSM 850/900/1800/ 1900 MHz | WCDMA 850/1900/2100 MHz (850/1700 AWS/2100 MHz optional)